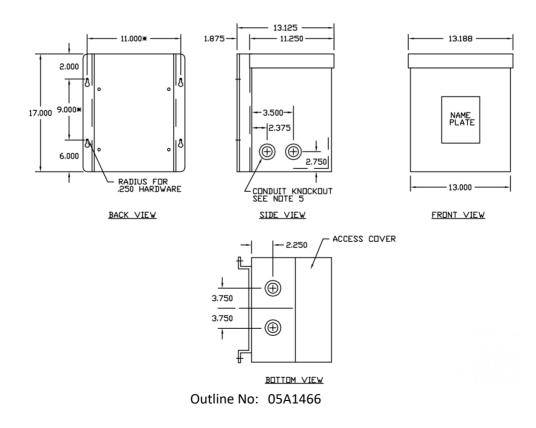

| 240         X2-X3         X1, X4           240/120         X2-X3         X1, X2, X4           120         X1-X3, X2-X4         X1, X4       |
| Sound(dB)                                                                    | 45                                                         | Load (Secondary) @ 240v 41.7A                                                                                                                                                                                                                                                                                                  |                                                                                                                                             |



Meets 10 CFR 431(2016) Efficiency Dry Type Transformer General Purpose

© 2017 Electro-Mechanical Corporation

For reference only Subject to change without notice

MIDWEST Electrical Testing & Maintenance Co., Inc. / 414.461.8200 / 800.803.9256 / www.swgr.com / midwest@swgr.com